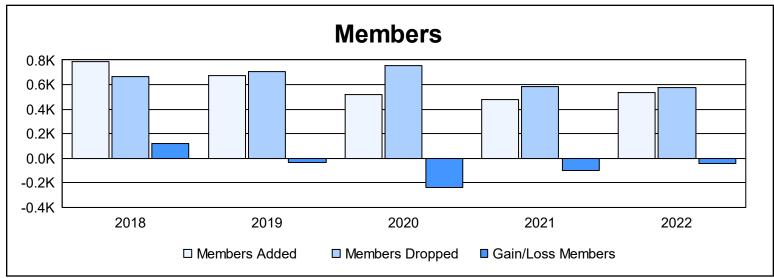

District 356 E As of June 2022 Cumulative

| Year      | New<br>Clubs | Dropped<br>Clubs | Gain/<br>Loss<br>Clubs | New<br>Members | Charter<br>Members | Reinstate<br>Members | Transfer<br>Members | Total<br>Member<br>Added | Total<br>Members<br>Dropped | Gain/<br>Loss<br>Members |
|-----------|--------------|------------------|------------------------|----------------|--------------------|----------------------|---------------------|--------------------------|-----------------------------|--------------------------|
| 2017-2018 | 0            | 1                | -1                     | 765            | 1                  | 17                   | 5                   | 788                      | 667                         | 121                      |
| 2018-2019 | 1            | 0                | 1                      | 624            | 36                 | 15                   | 1                   | 676                      | 708                         | -32                      |
| 2019-2020 | 2            | 2                | 0                      | 440            | 59                 | 18                   | 0                   | 517                      | 752                         | -235                     |
| 2020-2021 | 1            | 1                | 0                      | 445            | 26                 | 11                   | 0                   | 482                      | 583                         | -101                     |
| 2021-2022 | 2            | 2                | 0                      | 441            | 67                 | 23                   | 1                   | 532                      | 576                         | -44                      |
| Average   | 1            | 1                | 0                      | 543            | 38                 | 17                   | 1                   | 599                      | 657                         | -58                      |