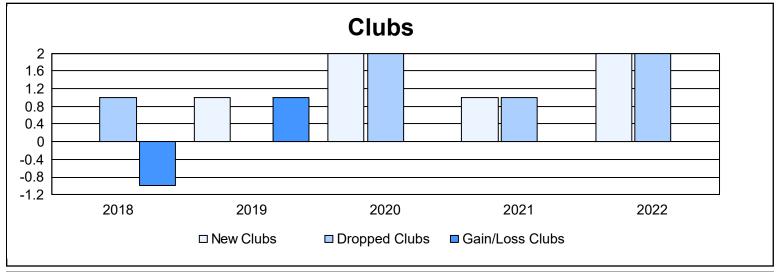

District 356 E As of June 2022 Cumulative

| Year      | New<br>Clubs | Dropped<br>Clubs | Gain/<br>Loss<br>Clubs | New<br>Members | Charter<br>Members | Reinstate<br>Members | Transfer<br>Members | Total<br>Member<br>Added | Total<br>Members<br>Dropped | Gain/<br>Loss<br>Members |
|-----------|--------------|------------------|------------------------|----------------|--------------------|----------------------|---------------------|--------------------------|-----------------------------|--------------------------|
| 2017-2018 | 0            | 1                | -1                     | 765            | 1                  | 17                   | 5                   | 788                      | 667                         | 121                      |
| 2018-2019 | 1            | 0                | 1                      | 624            | 36                 | 15                   | 1                   | 676                      | 708                         | -32                      |
| 2019-2020 | 2            | 2                | 0                      | 440            | 59                 | 18                   | 0                   | 517                      | 752                         | -235                     |
| 2020-2021 | 1            | 1                | 0                      | 445            | 26                 | 11                   | 0                   | 482                      | 583                         | -101                     |
| 2021-2022 | 2            | 2                | 0                      | 441            | 67                 | 23                   | 1                   | 532                      | 576                         | -44                      |
| Average   | 1            | 1                | 0                      | 543            | 38                 | 17                   | 1                   | 599                      | 657                         | -58                      |